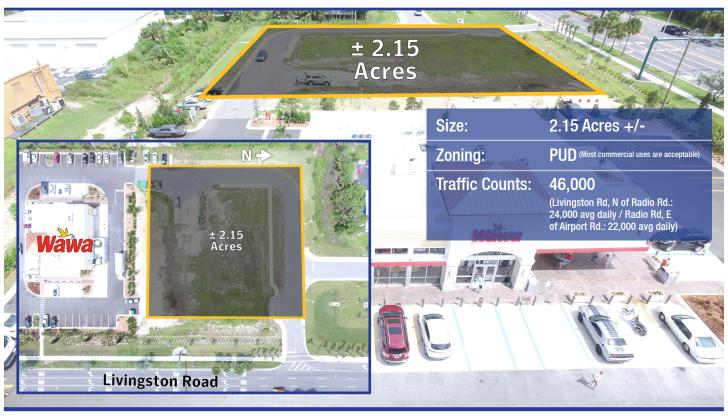

## Lane Park Commercial - Land Lease Opportunity

NW Corner of Livingston Rd & Radio Rd, Naples, FL

Excellent opportunity for a restaurant, office or retail location within the heart of Naples, FL. The parcel is immediately adjacent to a Wawa covenient store at a very busy intersection that is underserved commercially. Excellent residential demographics as well as daytime employees from the adjacent business parks.

## **Property Highlights**

- Excellent Visibility
- High Profile Corner
- Great Access
- · Drive Thru Permitted
- High Daytime Population
- Strong Residential Density
- Most Retail and Restaurant Uses Are Acceptable