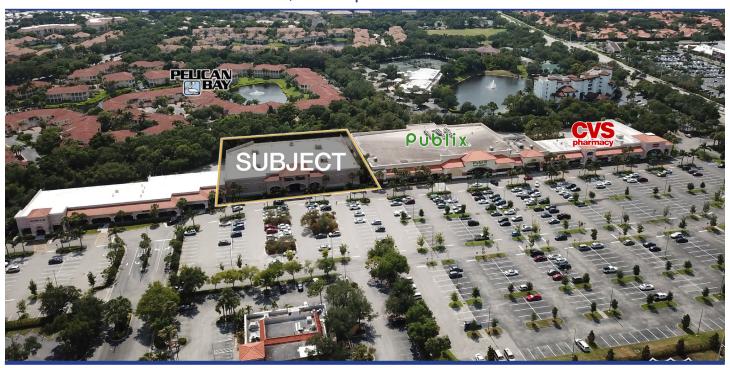

## The Marketplace at Pelican Bay

8811 Tamiami Trail N • Naples, FL 34108 ±36,000 sq.ft. for Lease

## **Property Highlights**

- Located in Naples Prestigious Pelican Bay Community
- · Former high volume Steinmart
- · Co- Tenants include Publix and CVS
- Join other high end retailers within a 2 mile radius
  - Mercato
- Waterside Shops
- Apple Store
- · Saks Fifth Avenue
- Whole Foods
- Nordstrom Rack
- Strong Demographics and Traffic Counts