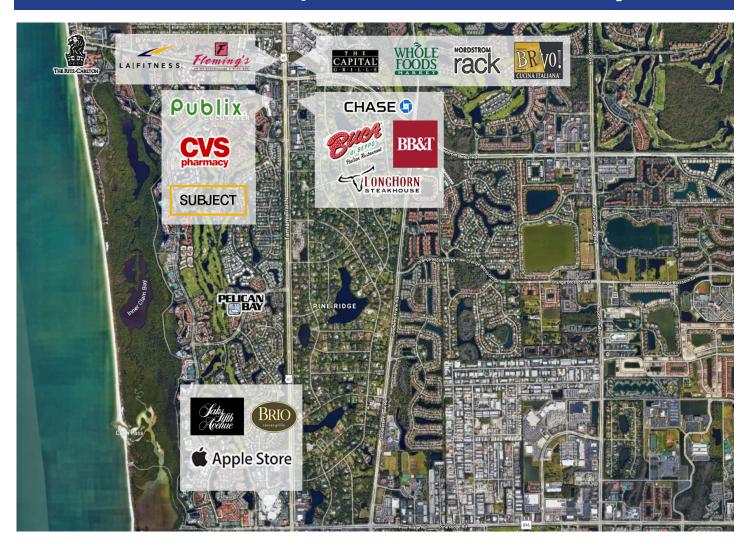

## **Property Highlights**

- Located in Naples Prestigious Pelican Bay Community
- · Former high volume Steinmart
- · Co- Tenants include Publix and CVS
- Join other high end retailers within a 2 mile radius
  - Mercato
- Waterside Shops
- Apple Store
- · Saks Fifth Avenue
- Whole Foods
- Nordstrom Rack
- Strong Demographics and Traffic Counts