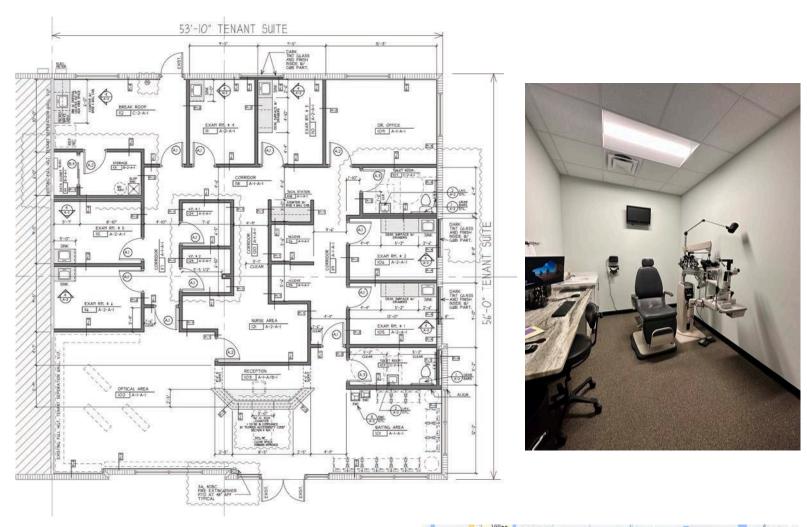

## **PROPERTY HIGHLIGHTS**

- 2,961 SF of turn-key Medical Space
- 6 Exam Rooms, 2 Doctors Offices, Full Kitchen/ Break Room
- ► Large Reception/Waiting area
- Recipient of the 2017 Summit Award for Best Commercial Contractors Project
- Equipped with an Interior Video Security System and Digital Alarm System
- Base Rent \$25.50 per SF NNN
- OpEx/CAM \$6.18 per SF (est. 2024)
- Landlord offering reduced first year lease rate